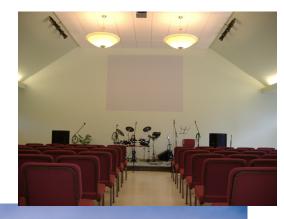

The project was designed by Dennis Mires, the Architects. The new church includes a large worship hall, parish offices, and classroom spaces. The worship space included a cathedral ceiling and a great deal of natural light from several windows. In the gathering hall, a large cupola allowed natural light to fill the space.