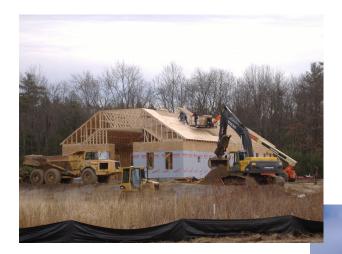

## JCC Named Constriction Manager for New Christian Fellowship Church in Litchfield

Jobin Construction Consultants was hired by Open Doors Christian Fellowship Church To be their Construction Manager for the new 4,000 s.f. Church. JCC was also asked to oversee and manage the permitting and design process to ensure the project schedule and budget was maintained.

The project was designed by Dennis Mires, the Architects. The new church includes a large worship hall, parish offices, and classroom spaces. The worship space included a cathedral ceiling and a great deal of natural light from several windows. In the gathering hall, a large cupola allowed natural light to fill the space.

The property includes several areas for outdoor social events to be held. The construction schedule for the project was 6 months.